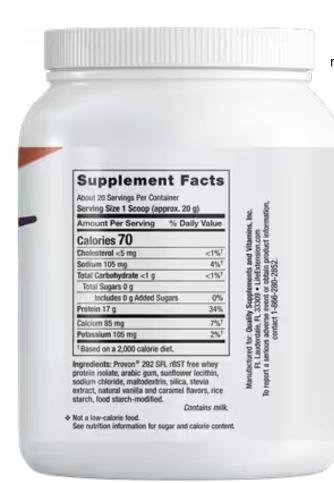

## Non-GMO

Provon® is a registered trademark of Glanbia plc.

This product contains whey protein isolate from cows not treated with growth hormone (rBST). The whey protein isolate is made using a process known as Cross Flow Microfiltration, which produces an isolate that is 90% protein, 98% of it in the bioavailable undenatured form, and retains all important subfractions in their natural ratios.